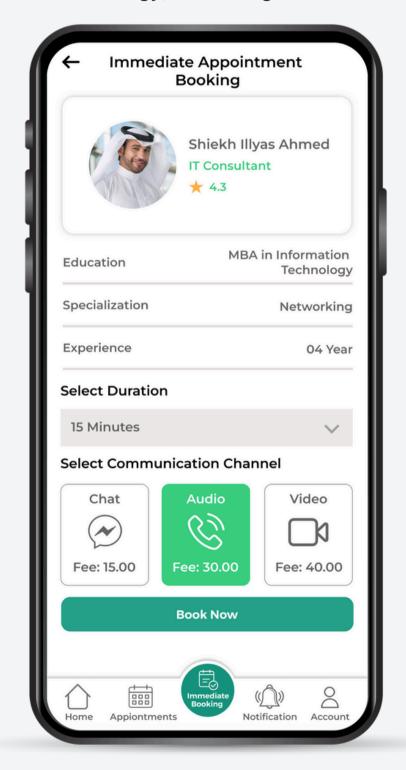

### **CONSULTANT APP**

iPlexSoft developed a consultant app to streamline and enhance the consulting process for professionals and clients. This app facilitates seamless commu nication, scheduling, and project management, ensuring consultants can efficiently manage their engagements and deliver high-quality services. By lever aging this technology, consulting firms can enhance client interactions, improve service delivery, and achieve better project outcomes.

### Dr Waleed Alnumay

The company did a fantastic job developing our appointment and communication application, patiently adapting to changing requirements and providing valuable support in drafting them. They delivered a great design with thorough quality assurance and were always available for assistance. I highly recommend them for their dedication and flexibility.