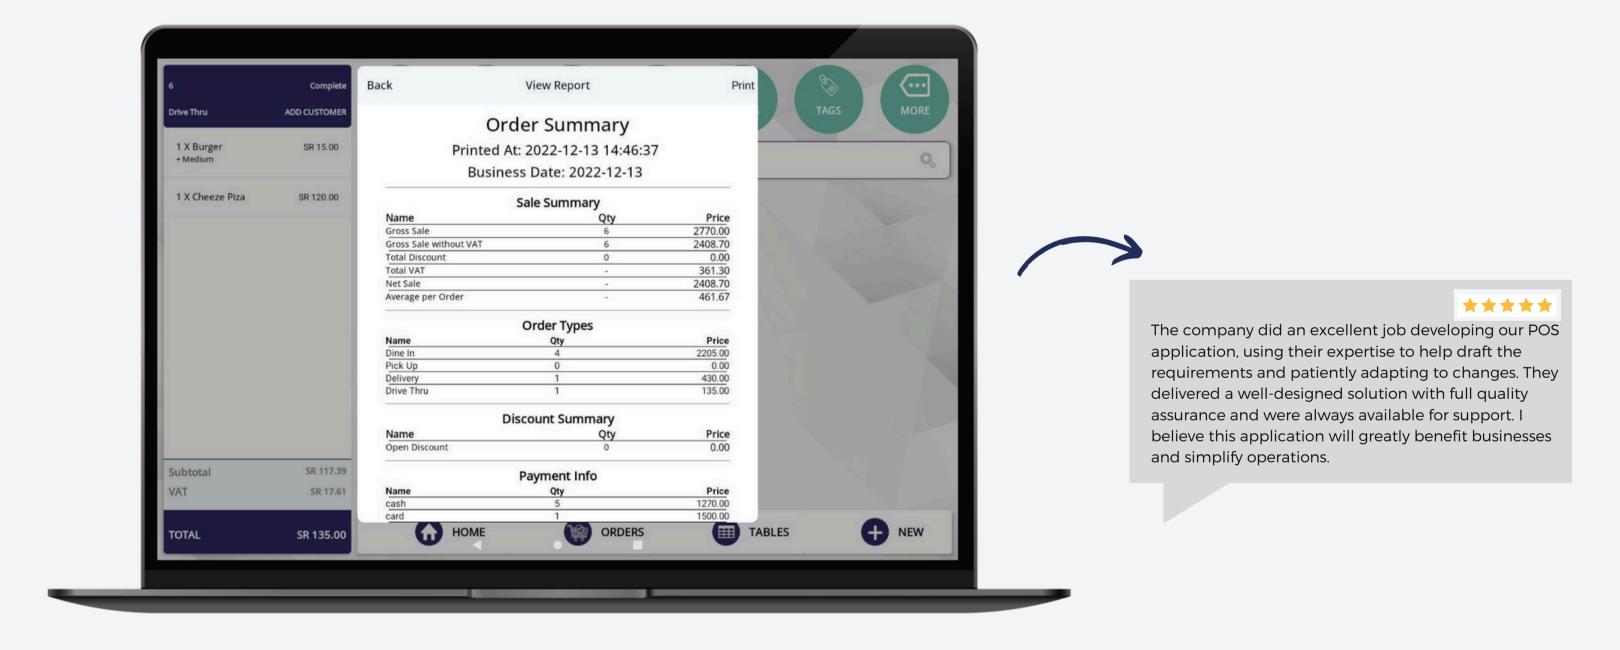

### **POS APP**

iPlexSoft developed the POS app to transform retail operations with a state-of-the-art Point of Sale (POS) system. Shopzy streamlines the checkout process, inventory management, and sales tracking, providing retailers with a comprehensive solution. The app integrates human resource management, pay roll processing, and procurement processes, ensuring a seamless operation across all retail functions. With features like secure payment processing, real-time inventory updates, and detailed sales analytics, Shopzy empowers retailers to improve efficiency, boost customer satisfaction, and drive business growth.