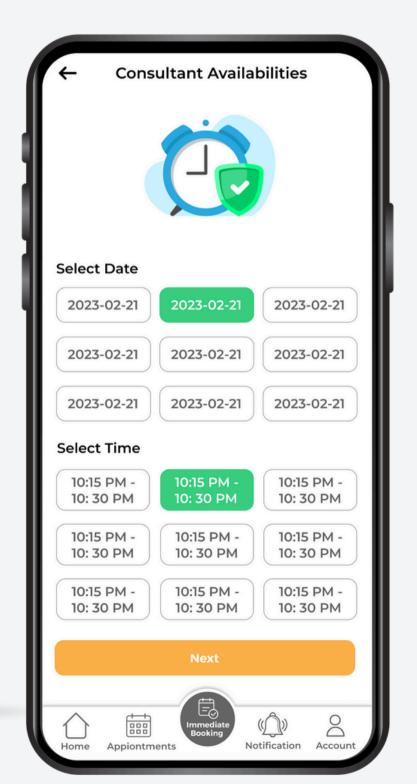

### **CONSULTANT APP**

iPlexSoft developed a consultant app to streamline and enhance the consulting process for professionals and clients. This app facilitates seamless commu nication, scheduling, and project management, ensuring consultants can efficiently manage their engagements and deliver high-quality services. By lever aging this technology, consulting firms can enhance client interactions, improve service delivery, and achieve better project outcomes.