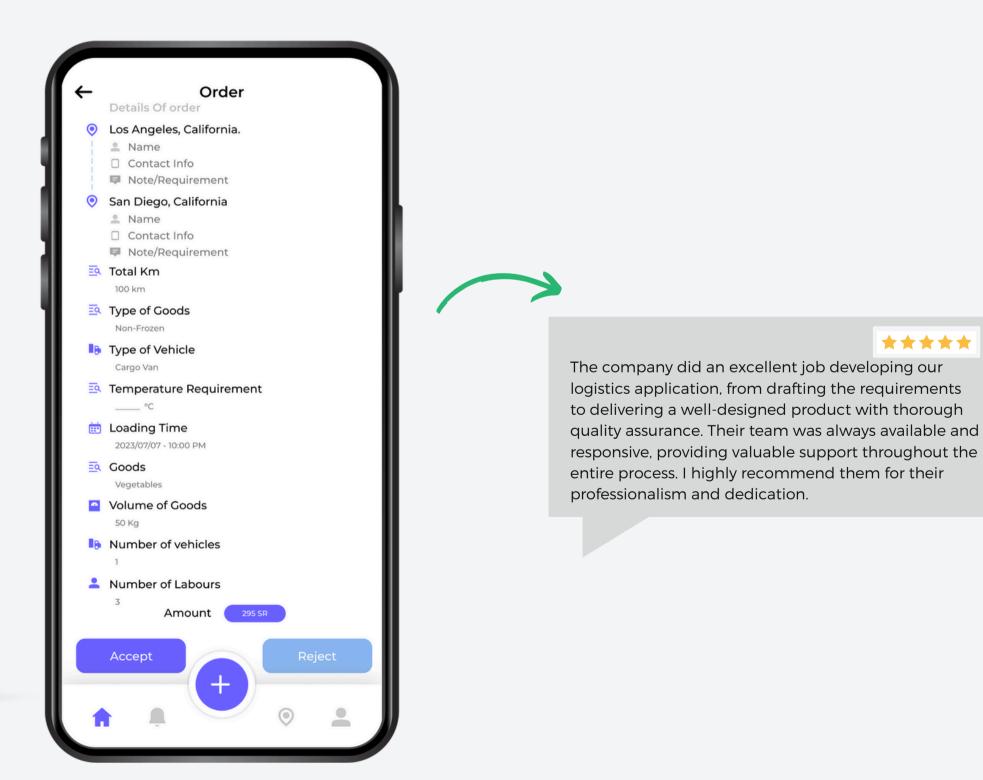

### **LOGISTICS APP**

iPlexSoft leads in software solutions with its cutting-edge logistics app designed for efficient pickup and delivery services. Our commitment to optimizing logistical procedures and improving user experiences places us at the forefront of digital transformation in the transportation sector. iPlexSoft ensures seamless and efficient logistics operations, driving the future of mobility.