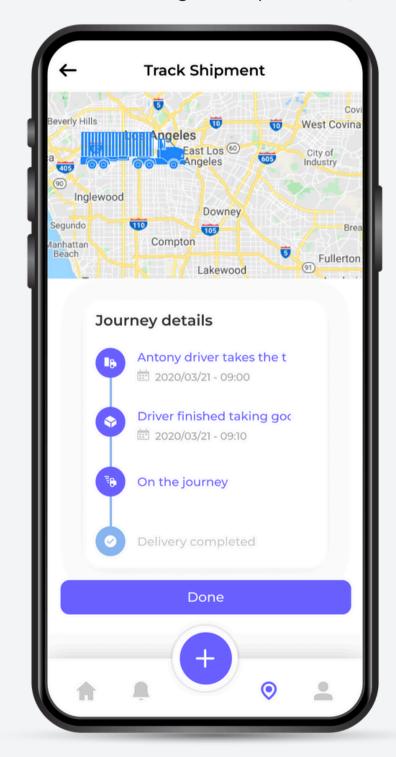

### **LOGISTICS APP**

iPlexSoft leads in software solutions with its cutting-edge logistics app designed for efficient pickup and delivery services. Our commitment to optimizing logistical procedures and improving user experiences places us at the forefront of digital transformation in the transportation sector. iPlexSoft ensures seamless and efficient logistics operations, driving the future of mobility.