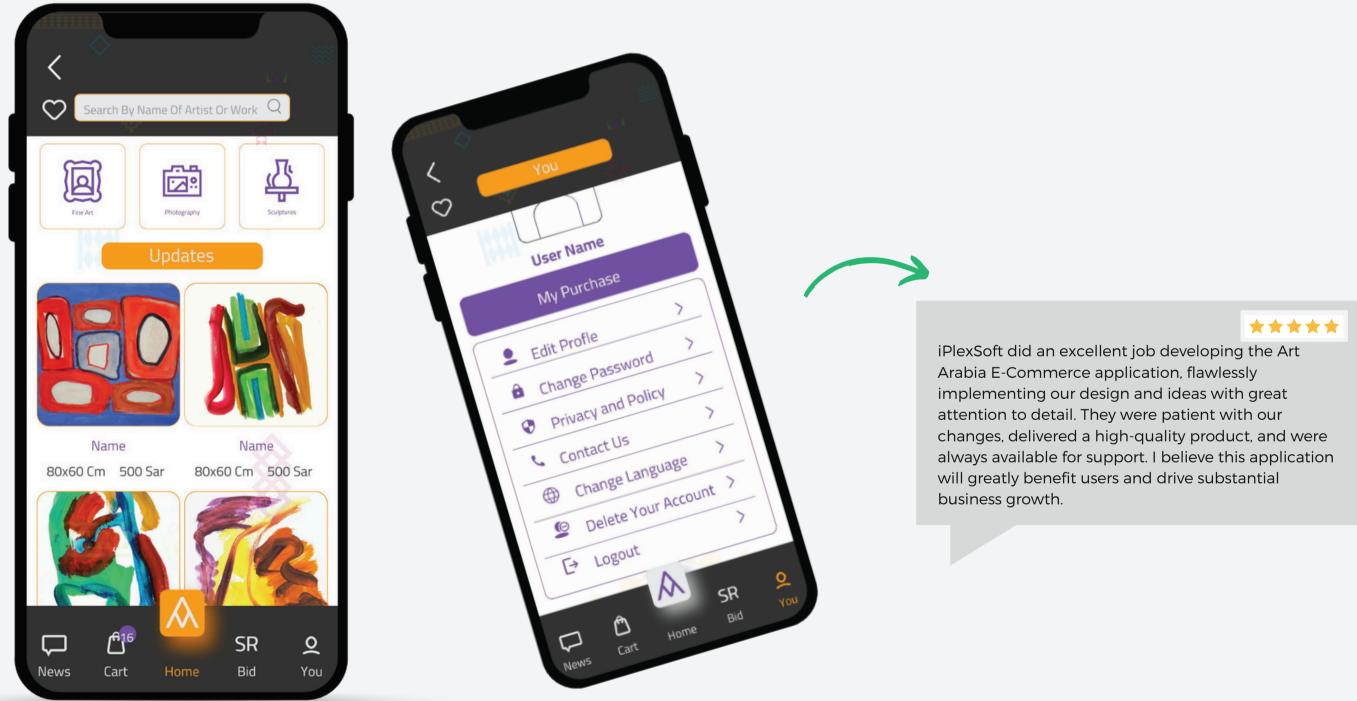

### **ARTWORK APP**

iPlexSoft created an innovative app for the art market, providing a platform for buying and selling artworks. This app supports artists, collectors, and enthu siasts by offering a seamless marketplace experience. It features tools for showcasing art, securing transactions, and connecting buyers with sellers, thereby fostering a vibrant and accessible art community. Through this platform, the art market is made more dynamic and accessible, driving greater engagement and sales.