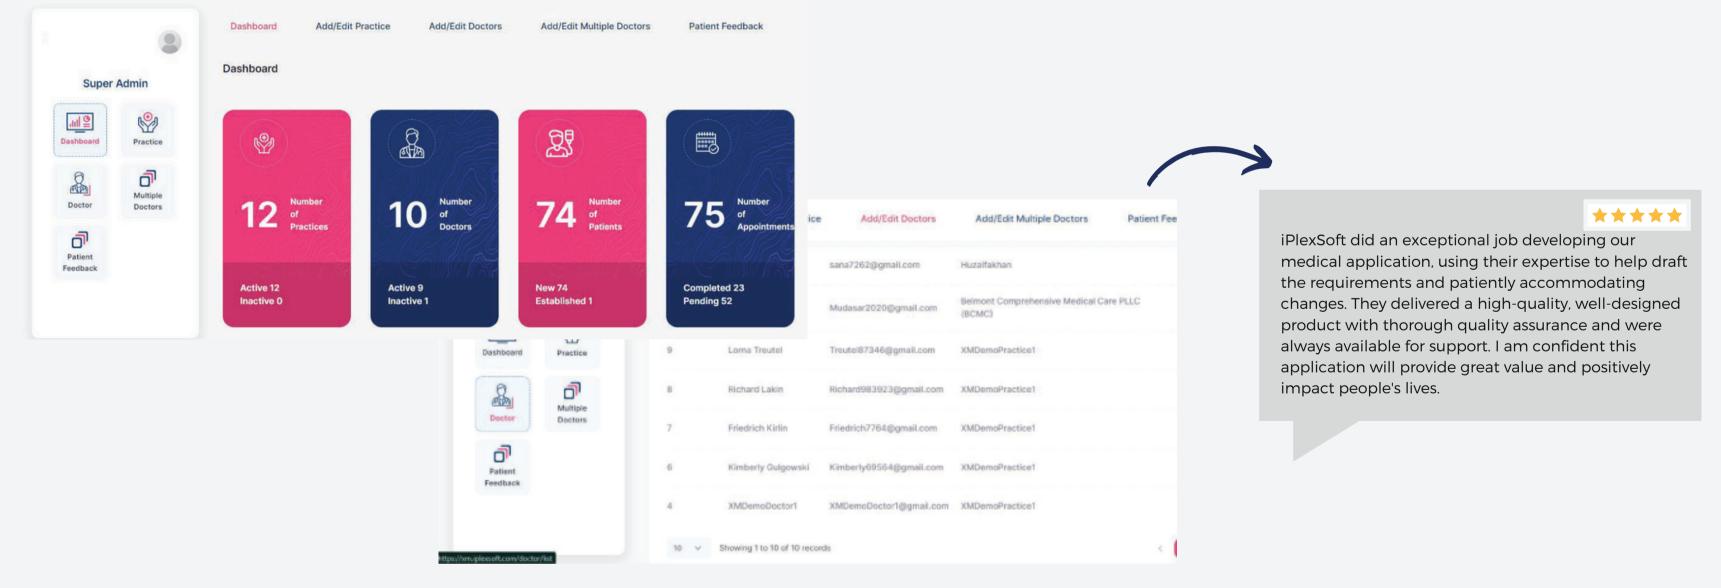

### HEALTHCARE SOFTWARE DEVELOPMENT

Innovative healthcare software, including EHR and telemedicine platforms.

### **TELEMEDICINE APP**

iPlexSoft developed a telemedicine app to connect patients and doctors through secure video calls, enabling remote consultations and prescriptions. This solution supports charitable organizations in their mission to provide accessible healthcare, enhancing communication and engagement between medical professionals and patients, and driving positive health outcomes.